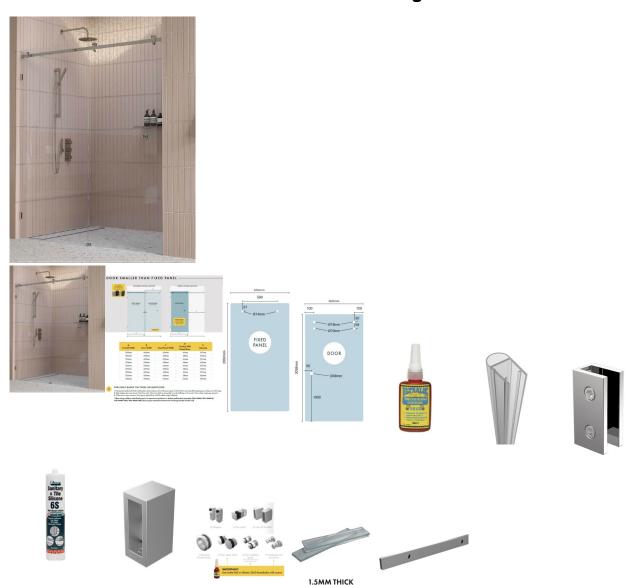

# Kit includes

- 1 x 600mm x 2038mm Door Panel
- 1 x 650mm x 2050mm Fixed Panel
- 1 x Polished Chrome Sliding Door Kit
- 2 x Polished Chrome Wall Brackets
- 1 x Door Bump Stop
- 1 x Polished Chrome 1650mm Long Pre-Drilled Rail
- 1 x Polished Chrome Slimline Rail Wall Bracket
- 1 x 20 Pack of 1.5mm Clear Setting Blocks
- 1 x Bostik 6s Silicon
- 1 x Ultraloc Threadlocker 3242 Compound