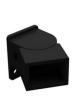

## Horizontal Swivel Bracket for 38x25mm Rails

- Aluminium horizontal swivel brackets for secure panel-to-post or wall on an angle
- Available in three popular colours: Black, Monument, and White
- Designed to suit 38x25mm pool fence rails perfect fit for standard profiles
- Ideal for both flat surface (wall) and post installations
- High-quality, rust-resistant aluminium for long-lasting outdoor performance
- · Powder-coated finish for a sleek, professional look
- Includes mounting screws for fast and easy installation
- Perfect for new fence setups or replacing worn-out brackets

## Description

- Aluminium horizontal swivel brackets for secure panel-to-post or wall on an angle
- Available in three popular colours: Black, Monument, and White
- Designed to suit 38x25mm pool fence rails perfect fit for standard profiles
- Ideal for both flat surface (wall) and post installations
- High-quality, rust-resistant aluminium for long-lasting outdoor performance
- Powder-coated finish for a sleek, professional look
- Includes mounting screws for fast and easy installation
- Perfect for new fence setups or replacing worn-out brackets