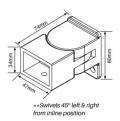

## Horizontal Swivel Bracket for 38x25mm Rails

- Aluminium horizontal swivel brackets for secure panel-to-post or wall on an angle
- Available in three popular colours: Black, Monument, and White
- Designed to suit 38x25mm pool fence rails perfect fit for standard profiles
- Ideal for both flat surface (wall) and post installations
- High-quality, rust-resistant aluminium for long-lasting outdoor performance
- · Powder-coated finish for a sleek, professional look
- Includes mounting screws for fast and easy installation
- Perfect for new fence setups or replacing worn-out brackets

## Description

- Aluminium horizontal swivel brackets for secure panel-to-post or wall on an angle
- Available in three popular colours: Black, Monument, and White
- Designed to suit 38x25mm pool fence rails perfect fit for standard profiles
- Ideal for both flat surface (wall) and post installations
- High-quality, rust-resistant aluminium for long-lasting outdoor performance
- Powder-coated finish for a sleek, professional look
- Includes mounting screws for fast and easy installation
- Perfect for new fence setups or replacing worn-out brackets