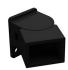

## Horizontal Swivel Bracket for 38x25mm Rails

- Aluminium horizontal swivel brackets for secure panel-to-post or wall on an angle
- Available in three popular colours: Black, Monument, and White
- Designed to suit 38x25mm pool fence rails perfect fit for standard profiles
- Ideal for both flat surface (wall) and post installations
- High-quality, rust-resistant aluminium for long-lasting outdoor performance
- · Powder-coated finish for a sleek, professional look
- Includes mounting screws for fast and easy installation
- Perfect for new fence setups or replacing worn-out brackets

## Description

- Aluminium horizontal swivel brackets for secure panel-to-post or wall on an angle
- Available in three popular colours: Black, Monument, and White
- Designed to suit 38x25mm pool fence rails perfect fit for standard profiles
- Ideal for both flat surface (wall) and post installations
- High-quality, rust-resistant aluminium for long-lasting outdoor performance
- Powder-coated finish for a sleek, professional look
- Includes mounting screws for fast and easy installation
- Perfect for new fence setups or replacing worn-out brackets