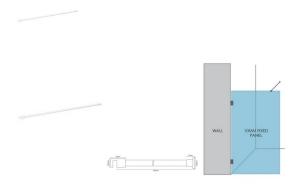

## Matt White Glass to Wall Adjustable Horizontal Glass Shower Screen Support Arm

Used to stiffen and brace a Return/Fixed panel by connecting it to the adjacent wall.

- Adjacent Wall to Glass support arm
- Adjustable length by cutting the tube to the required length.
- Maximum width of 1200mm
- Hidden fixing wall installation for a neat finish.
- Suitable for 8 and 10mm thick glass
- Compression/friction screws secure to the glass. No holes in glass required

## Description

Used to stiffen and brace a Return/Fixed panel by connecting it to the adjacent wall.

- Adjacent Wall to Glass support arm
- Adjustable length by cutting the tube to the required length.
- Maximum width of 1200mm
- Hidden fixing wall installation for a neat finish.
- Suitable for 8 and 10mm thick glass
- Compression/friction screws secure to the glass. No holes in glass required