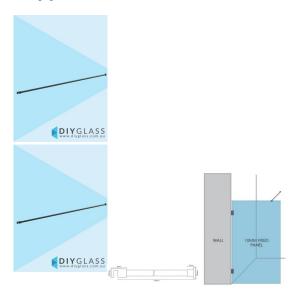

## **Gunmetal Grey Glass to Wall Adjustable Horizontal Glass Shower Screen Support Arm**

Used to stiffen and brace a Return/Fixed panel by connecting it to the adjacent wall.

- Adjacent Wall to Glass support arm
- Adjustable length by cutting the tube to the required length.
- Maximum width of 1200mm
- Hidden fixing wall installation for a neat finish.
- Suitable for 8 and 10mm thick glass
- Compression/friction screws secure to the glass. No holes in glass required

## Description

Used to stiffen and brace a Return/Fixed panel by connecting it to the adjacent wall.

- Adjacent Wall to Glass support arm
- Adjustable length by cutting the tube to the required length.
- Maximum width of 1200mm
- Hidden fixing wall installation for a neat finish.
- Suitable for 8 and 10mm thick glass
- Compression/friction screws secure to the glass. No holes in glass required