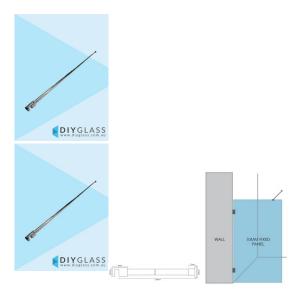

## Round Glass to Wall Adjustable Horizontal Support Arm - Chrome Plated - For Shower Screen

Used to stiffen and brace a Return/Fixed panel by connecting it to the adjacent wall.

- Adjacent Wall to Glass support arm
- Adjustable length by cutting the tube to the required length.
- Maximum width of 1200mm
- Hidden fixing wall installation for a neat finish.
- Suitable for 8 and 10mm thick glass
- Compression/friction screws secure to the glass. No holes in glass required
- Made from Brass with Stainless Steel Tube

## Description

Used to stiffen and brace a Return/Fixed panel by connecting it to the adjacent wall.

- Adjacent Wall to Glass support arm
- Adjustable length by cutting the tube to the required length.
- Maximum width of 1200mm
- Hidden fixing wall installation for a neat finish.
- Suitable for 8 and 10mm thick glass
- Compression/friction screws secure to the glass. No holes in glass required

• Made from Brass with Stainless Steel Tube