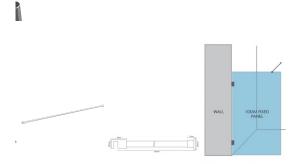

## **Brushed Nickel Glass to Wall Adjustable Horizontal Glass Shower Screen Support Arm**

Used to stiffen and brace a Return/Fixed panel by connecting it to the adjacent wall.

- Adjacent Wall to Glass support arm
- Adjustable length by cutting the tube to the required length.
- Maximum width of 1200mm
- Hidden fixing wall installation for a neat finish.
- Suitable for 8 and 10mm thick glass
- Compression/friction screws secure to the glass. No holes in glass required

## Description

Used to stiffen and brace a Return/Fixed panel by connecting it to the adjacent wall.

- Adjacent Wall to Glass support arm
- Adjustable length by cutting the tube to the required length.
  Maximum width of 1200mm
- Hidden fixing wall installation for a neat finish.
- Suitable for 8 and 10mm thick glass
- Compression/friction screws secure to the glass. No holes in glass required