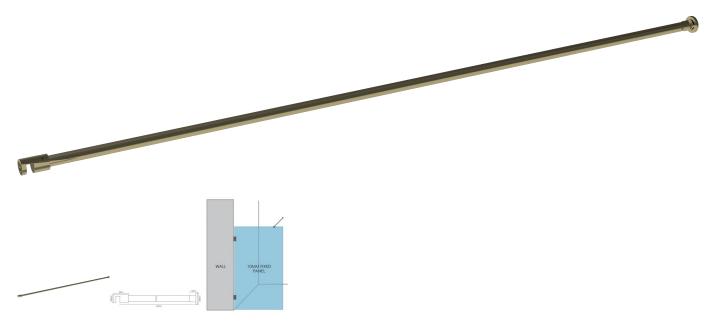

## Glass to Wall Adjustable Horizontal Support Arm - Brushed Brass / Gold - For Shower Screen

Used to stiffen and brace a Return/Fixed panel by connecting it to the adjacent wall.

- Adjacent Wall to Glass support arm
- Adjustable length by cutting the tube to the required length.
- Maximum width of 1200mm
- Hidden fixing wall installation for a neat finish.
- Suitable for 8 and 10mm thick glass
- Compression/friction screws secure to the glass. No holes in glass required

## Description

Used to stiffen and brace a Return/Fixed panel by connecting it to the adjacent wall.

- Adjacent Wall to Glass support arm
- Adjustable length by cutting the tube to the required length.
- Maximum width of 1200mm
- Hidden fixing wall installation for a neat finish.
- Suitable for 8 and 10mm thick glass

Compression/friction screws secure to the glass. No holes in glass required