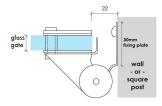

## Glass to Wall/Square Post Pool Fence Hinge Set

- Glass to Wall/Square Post
- Use for Glass Pool Fence or Glass Balustrade Gate
- Suits 8 & 10mm Glass Gates
- 316 Grade Stainless
- Gate needs to be drilled with 4 x 10mm Holes (24mm in from the side and 47 apart)
- You will need to allow for a gap of 22mm between the gate and post

## Description

• Glass to Wall/Square Post

1 / 2

- Use for Glass Pool Fence or Glass Balustrade Gate
- Suits 8 & 10mm Glass Gates
- 316 Grade Stainless
- Gate needs to be drilled with 4 x 10mm Holes (24mm in from the side and 47 apart)
- You will need to allow for a gap of 22mm between the gate and post