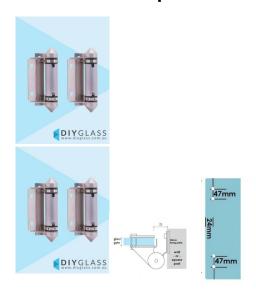

## Glass to Wall/Square Post Pool Fence Hinge Set

- Glass to Wall/Square Post
- Use for Glass Pool Fence or Glass Balustrade Gate
- Suits 8 & 10mm Glass Gates
- 316 Grade Stainless
- Gate needs to be drilled with 4 x 10mm Holes (24mm in from the side and 47 apart)
- You will need to allow for a gap of 22mm between the gate and post

## Description

• Glass to Wall/Square Post

1 / 2

- Use for Glass Pool Fence or Glass Balustrade Gate
- Suits 8 & 10mm Glass Gates
- 316 Grade Stainless
- Gate needs to be drilled with 4 x 10mm Holes (24mm in from the side and 47 apart)
- You will need to allow for a gap of 22mm between the gate and post