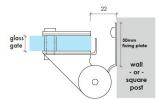

## Black Glass to Wall/Square Post Pool Fence Hinge Set

- Glass to Wall/Square Post
- Use for Glass Pool Fence or Glass Balustrade Gate
- Suits 8 & 10mm Glass Gates
- 316 Grade Stainless
- Gate needs to be drilled with 4 x 10mm Holes (24mm in from the side and 47 apart)
- You will need to allow for a gap of 22mm between the gate and post

Rating: Not Rated Yet **Price** \$91.00

\$91.00

Ask a question about this product

Description

- Glass to Wall/Square PostUse for Glass Pool Fence or Glass Balustrade Gate
- Suits 8 & 10mm Glass Gates
- 316 Grade Stainless
- Gate needs to be drilled with 4 x 10mm Holes (24mm in from the side and 47 apart)
  You will need to allow for a gap of 22mm between the gate and post