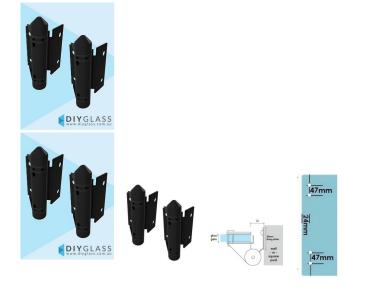

## Black Glass to Wall/Square Post Pool Fence Hinge Set

- Glass to Wall/Square Post
- Use for Glass Pool Fence or Glass Balustrade Gate
- Suits 8 & 10mm Glass Gates
- 316 Grade Stainless
- Gate needs to be drilled with 4 x 10mm Holes (24mm in from the side and 47 apart)
- You will need to allow for a gap of 22mm between the gate and post

Rating: Not Rated Yet **Price** \$91.00

\$91.00

Ask a question about this product

Description

- Glass to Wall/Square PostUse for Glass Pool Fence or Glass Balustrade Gate
- Suits 8 & 10mm Glass Gates
- 316 Grade Stainless
- Gate needs to be drilled with 4 x 10mm Holes (24mm in from the side and 47 apart)
  You will need to allow for a gap of 22mm between the gate and post