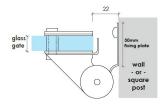

## **Glass to Wall/Post Spring Hinge**

- Glass to Wall/Square Post
- Use for Glass Pool Fence or Glass Balustrade Gate
- Suits 8 & 10mm Glass Gates
- 316 Grade Stainless
- Gate needs to be drilled with 4 x 10mm Holes (24mm in from the side and 47 apart)
- You will need to allow for a gap of 22mm between the gate and post

## Description

- Glass to Wall/Square Post
- Use for Glass Pool Fence or Glass Balustrade Gate

1 / 2

- Suits 8 & 10mm Glass Gates
- 316 Grade Stainless
- Gate needs to be drilled with 4 x 10mm Holes (24mm in from the side and 47 apart)
  You will need to allow for a gap of 22mm between the gate and post