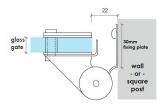

## **Glass to Wall/Post Spring Hinge**

- Glass to Wall/Square Post
- Use for Glass Pool Fence or Glass Balustrade Gate
- Suits 8 & 10mm Glass Gates
- 316 Grade Stainless
- Gate needs to be drilled with 4 x 10mm Holes (24mm in from the side and 47 apart)
- You will need to allow for a gap of 22mm between the gate and post

## Description

- Glass to Wall/Square Post
- Use for Glass Pool Fence or Glass Balustrade Gate

1 / 2

- Suits 8 & 10mm Glass Gates
- 316 Grade Stainless
- Gate needs to be drilled with 4 x 10mm Holes (24mm in from the side and 47 apart)
  You will need to allow for a gap of 22mm between the gate and post