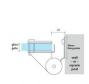

## Matt Black Glass to Wall/Post Spring Hinge

- Matt Black
- Glass to Wall/Square Post
- Use for Glass Pool Fence or Glass Balustrade Gate
- Suits 8 & 10mm Glass Gates
- 316 Grade Stainless
- Gate needs to be drilled with 4 x 10mm Holes (24mm in from the side and 47 apart)
- You will need to allow for a gap of 22mm between the gate and post

## Description

- Matt Black
- Glass to Wall/Square Post
- Use for Glass Pool Fence or Glass Balustrade Gate
- Suits 8 & 10mm Glass Gates
- 316 Grade Stainless
- Gate needs to be drilled with 4 x 10mm Holes (24mm in from the side and 47 apart)
- You will need to allow for a gap of 22mm between the gate and post