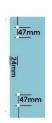

## Matt Black Glass to Wall/Post Spring Hinge

- Matt Black
- Glass to Wall/Square Post
- Use for Glass Pool Fence or Glass Balustrade Gate
- Suits 8 & 10mm Glass Gates
- 316 Grade Stainless
- Gate needs to be drilled with 4 x 10mm Holes (24mm in from the side and 47 apart)
- You will need to allow for a gap of 22mm between the gate and post

## Description

- Matt Black
- Glass to Wall/Square Post
- Use for Glass Pool Fence or Glass Balustrade Gate
- Suits 8 & 10mm Glass Gates
- 316 Grade Stainless
- Gate needs to be drilled with 4 x 10mm Holes (24mm in from the side and 47 apart)
- You will need to allow for a gap of 22mm between the gate and post