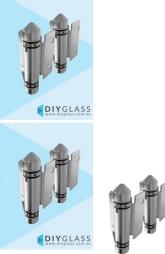

## Satin Stainless Glass to Wall/Post Spring Hinge

47mn

47n

- Glass to Wall/Square Post
- Use for Glass Pool Fence or Glass Balustrade Gate
- Suits 8 & 10mm Glass Gates
- 316 Grade Stainless
- · Gate needs to be drilled with 4 x 10mm Holes (24mm in from the side and 47 apart)
- You will need to allow for a gap of 22mm between the gate and post

Rating: Not Rated Yet **Price** \$77.00

\$77.00

Ask a question about this product

Description

- Glass to Wall/Square Post
- Use for Glass Pool Fence or Glass Balustrade Gate
- Suits 8 & 10mm Glass Gates
- 316 Grade Stainless
- Gate needs to be drilled with 4 x 10mm Holes (24mm in from the side and 47 apart)
- You will need to allow for a gap of 22mm between the gate and post