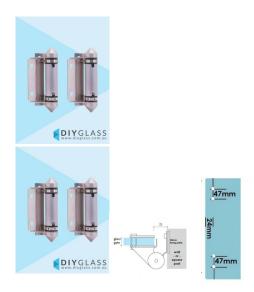

## Polished Stainless Glass to Wall/Post Spring Hinge

- Polished Stainless Steel
- Glass to Wall/Square Post
- Use for Glass Pool Fence or Glass Balustrade Gate
- Suits 8 & 10mm Glass Gates
- 316 Grade Stainless
- Gate needs to be drilled with 4 x 10mm Holes (24mm in from the side and 47 apart)
- You will need to allow for a gap of 22mm between the gate and post

## Description

- Polished Stainless Steel
- Glass to Wall/Square Post
- Use for Glass Pool Fence or Glass Balustrade Gate
- Suits 8 & 10mm Glass Gates
- 316 Grade Stainless
- Gate needs to be drilled with 4 x 10mm Holes (24mm in from the side and 47 apart)
- You will need to allow for a gap of 22mm between the gate and post