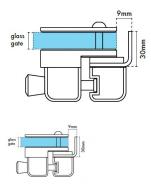

## **Glass to Wall Pool Fence Latch**

- Glass to Wall/Square Post
- Use for Glass Pool Fence Gate or Glass Balustrade Gate
- Backing Plates are powder coated 316 Stainless Steel
- Requires Gate to be drilled (2 x 12mm Holes, 20mm in from edge and 42mm apart)
- Suits 8, 10 and 12mm gates
- For best results leave a 9mm gap between the gate and Post/Wall

Rating: Not Rated Yet **Price** \$0.00

\$0.00

Ask a question about this product

Description

- Glass to Wall/Square Post
- Use for Glass Pool Fence Gate or Glass Balustrade Gate
- Backing Plates are powder coated 316 Stainless Steel
- Requires Gate to be drilled (2 x 12mm Holes, 20mm in from edge and 42mm apart)
- Suits 8, 10 and 12mm gates
- For best results leave a 9mm gap between the gate and Post/Wall