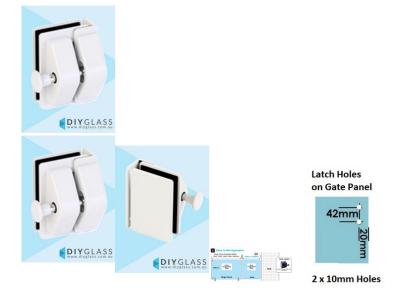

## White Stainless Glass to Wall Pool Fence Deluxe Latch

- Glass to Wall/Square Post
- Use for Glass Pool Fence Gate or Glass Balustrade Gate
- Backing Plates are powder coated 316 Stainless Steel
- Requires Gate to be drilled (2 x 12mm Holes, 20mm in from edge and 42mm apart)
- Suits 8, 10 and 12mm gates
- For best results leave a 9mm gap between the gate and Post/Wall

View Technical Drawings Here

View Installation Instructions Here

Rating: Not Rated Yet **Price** \$124.00

\$124.00

Ask a question about this product

Description

- · Glass to Wall/Square Post
- Use for Glass Pool Fence Gate or Glass Balustrade Gate
- Backing Plates are powder coated 316 Stainless Steel
- Requires Gate to be drilled (2 x 12mm Holes, 20mm in from edge and 42mm apart)
- Suits 8, 10 and 12mm gates
- · For best results leave a 9mm gap between the gate and Post/Wall