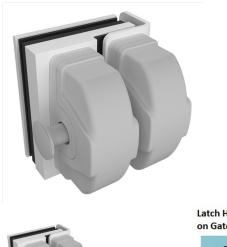

## Matt White Glass to Wall Pool Fence Latch

- Matt White Glass to Wall/Square Post
- Use for Glass Pool Fence Gate or Glass Balustrade Gate
- Backing Plates are powder coated 316 Stainless Steel
- Requires Gate to be drilled (2 x 12mm Holes, 20mm in from edge and 42mm apart)
- Suits 8, 10 and 12mm gates
- For best results leave a 9mm gap between the gate and Post/Wall

## Description

- Matt White Glass to Wall/Square Post
- Use for Glass Pool Fence Gate or Glass Balustrade Gate
- Backing Plates are powder coated 316 Stainless Steel
- Requires Gate to be drilled (2 x 12mm Holes, 20mm in from edge and 42mm apart)
- Suits 8, 10 and 12mm gates
- For best results leave a 9mm gap between the gate and Post/Wall