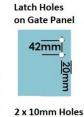

## Matt White Glass to Wall Pool Fence Latch

- Matt White Glass to Wall/Square Post
- Use for Glass Pool Fence Gate or Glass Balustrade Gate
- Backing Plates are powder coated 316 Stainless Steel
- Requires Gate to be drilled (2 x 12mm Holes, 20mm in from edge and 42mm apart)
- Suits 8, 10 and 12mm gates
- For best results leave a 9mm gap between the gate and Post/Wall

## Description

- Matt White Glass to Wall/Square Post
- Use for Glass Pool Fence Gate or Glass Balustrade Gate
- Backing Plates are powder coated 316 Stainless Steel
- Requires Gate to be drilled (2 x 12mm Holes, 20mm in from edge and 42mm apart)
- Suits 8, 10 and 12mm gates
- For best results leave a 9mm gap between the gate and Post/Wall