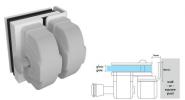

## Matt White Glass to Wall Pool Fence Latch

- Matt White Glass to Wall/Square Post
- Use for Glass Pool Fence Gate or Glass Balustrade Gate
- Backing Plates are powder coated 316 Stainless Steel
- Requires Gate to be drilled (2 x 12mm Holes, 20mm in from edge and 42mm apart)
- Suits 8, 10 and 12mm gates
- For best results leave a 9mm gap between the gate and Post/Wall

## Description

- Matt White Glass to Wall/Square Post
- Use for Glass Pool Fence Gate or Glass Balustrade Gate
- Backing Plates are powder coated 316 Stainless Steel
- Requires Gate to be drilled (2 x 12mm Holes, 20mm in from edge and 42mm apart)
- Suits 8, 10 and 12mm gates
- For best results leave a 9mm gap between the gate and Post/Wall