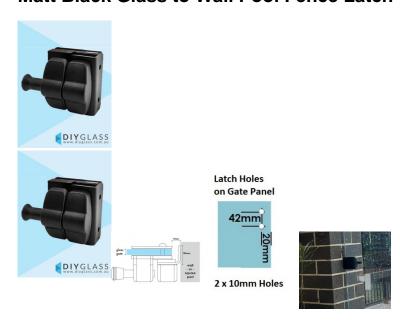

## Matt Black Glass to Wall Pool Fence Latch

- Matt Black Glass to Wall/Square Post
- Use for Glass Pool Fence Gate or Glass Balustrade Gate
- Backing Plates are powder coated 316 Stainless Steel
- Requires Gate to be drilled (2 x 12mm Holes, 20mm in from edge and 42mm apart)
- Suits 8, 10 and 12mm gates
- For best results leave a 9mm gap between the gate and Post/Wall

## Description

- Matt Black Glass to Wall/Square Post
- Use for Glass Pool Fence Gate or Glass Balustrade Gate
- Backing Plates are powder coated 316 Stainless Steel
- Requires Gate to be drilled (2 x 12mm Holes, 20mm in from edge and 42mm apart)
- Suits 8, 10 and 12mm gates
- For best results leave a 9mm gap between the gate and Post/Wall