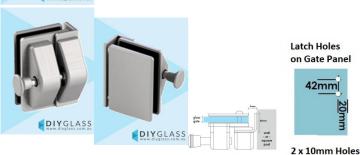

## Satin Stainless Glass to Wall Pool Fence Deluxe Latch

- Glass to Wall/Square Post
- · Use for Glass Pool Fence Gate or Glass Balustrade Gate
- Backing Plates 316 Stainless Steel
- Requires Gate to be drilled (2 x 12mm Holes, 20mm in from edge and 42mm apart)
- Suits 8, 10 and 12mm gates
- For best results leave a 9mm gap between the gate and Post/Wall

## Description

- Glass to Wall/Square Post
- Use for Glass Pool Fence Gate or Glass Balustrade Gate
- Backing Plates 316 Stainless Steel
- Requires Gate to be drilled (2 x 12mm Holes, 20mm in from edge and 42mm apart)
- Suits 8, 10 and 12mm gates
- For best results leave a 9mm gap between the gate and Post/Wall