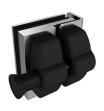

## Satin Stainless Glass to Wall Pool Fence Economy Latch

- Satin Stainless Glass to Wall/Square Post Latch
- Use for Glass Pool Fence Gate or Glass Balustrade Gate
- Backing Plates 316 Stainless Steel
- Requires Gate to be drilled (2 x 12mm Holes, 20mm in from edge and 42mm apart)
- Suits 8, 10 and 12mm gates
- For best results leave a 9mm gap between the gate and Post/Wall

## Description

- Satin Stainless Glass to Wall/Square Post Latch
- Use for Glass Pool Fence Gate or Glass Balustrade Gate
- Backing Plates 316 Stainless Steel
- Requires Gate to be drilled (2 x 12mm Holes, 20mm in from edge and 42mm apart)
- Suits 8, 10 and 12mm gates
- For best results leave a 9mm gap between the gate and Post/Wall