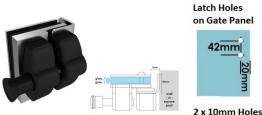

## Satin Stainless Glass to Wall Pool Fence Economy Latch

- Satin Stainless Glass to Wall/Square Post Latch
- Use for Glass Pool Fence Gate or Glass Balustrade Gate
- Backing Plates 316 Stainless Steel
- Requires Gate to be drilled (2 x 12mm Holes, 20mm in from edge and 42mm apart)
- Suits 8, 10 and 12mm gates
- For best results leave a 9mm gap between the gate and Post/Wall

## Description

- Satin Stainless Glass to Wall/Square Post Latch
- Use for Glass Pool Fence Gate or Glass Balustrade Gate
- Backing Plates 316 Stainless Steel
- Requires Gate to be drilled (2 x 12mm Holes, 20mm in from edge and 42mm apart)
- Suits 8, 10 and 12mm gates
- For best results leave a 9mm gap between the gate and Post/Wall