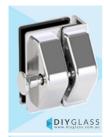

## Polished Stainless Glass to Wall Pool Fence Deluxe Latch

2 x 10mm Holes

- Glass to Wall/Square Post
- Use for Glass Pool Fence Gate or Glass Balustrade Gate
- Backing Plates are powder coated 316 Stainless Steel
- Requires Gate to be drilled (2 x 12mm Holes, 20mm in from edge and 42mm apart)
- Suits 8, 10 and 12mm gates
- For best results leave a 9mm gap between the gate and Post/Wall

## Description

- Glass to Wall/Square Post
- Use for Glass Pool Fence Gate or Glass Balustrade Gate
- Backing Plates are powder coated 316 Stainless Steel
- Requires Gate to be drilled (2 x 12mm Holes, 20mm in from edge and 42mm apart)
- Suits 8, 10 and 12mm gates
- For best results leave a 9mm gap between the gate and Post/Wall