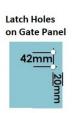

## Polished Stainless Glass to Wall Pool Fence Deluxe Latch

2 x 10mm Holes

- Glass to Wall/Square Post
- Use for Glass Pool Fence Gate or Glass Balustrade Gate
- Backing Plates are powder coated 316 Stainless Steel
- Requires Gate to be drilled (2 x 12mm Holes, 20mm in from edge and 42mm apart)
- Suits 8, 10 and 12mm gates
- For best results leave a 9mm gap between the gate and Post/Wall

## Description

- Glass to Wall/Square Post
- Use for Glass Pool Fence Gate or Glass Balustrade Gate
- Backing Plates are powder coated 316 Stainless Steel
- Requires Gate to be drilled (2 x 12mm Holes, 20mm in from edge and 42mm apart)
- Suits 8, 10 and 12mm gates
- For best results leave a 9mm gap between the gate and Post/Wall