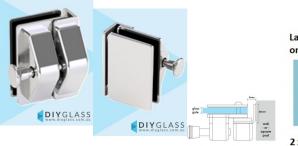

## Polished Stainless Glass to Wall Pool Fence Deluxe Latch

2 x 10mm Holes

- Glass to Wall/Square Post
- Use for Glass Pool Fence Gate or Glass Balustrade Gate
- Backing Plates are powder coated 316 Stainless Steel
- Requires Gate to be drilled (2 x 12mm Holes, 20mm in from edge and 42mm apart)
- Suits 8, 10 and 12mm gates
- For best results leave a 9mm gap between the gate and Post/Wall

## Description

- Glass to Wall/Square Post
- Use for Glass Pool Fence Gate or Glass Balustrade Gate
- Backing Plates are powder coated 316 Stainless Steel
- Requires Gate to be drilled (2 x 12mm Holes, 20mm in from edge and 42mm apart)
- Suits 8, 10 and 12mm gates
- For best results leave a 9mm gap between the gate and Post/Wall