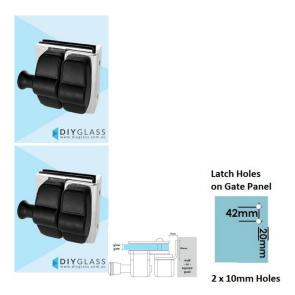

## Polished Stainless Glass to Wall Pool Fence Economy Latch

- Polished Stainless Glass to Wall/Square Post Latch
- Use for Glass Pool Fence Gate or Glass Balustrade Gate
- Backing Plates 316 Stainless Steel
- Requires Gate to be drilled (2 x 12mm Holes, 20mm in from edge and 42mm apart)
- Suits 8, 10 and 12mm gates
- For best results leave a 9mm gap between the gate and Post/Wall

## Description

- Polished Stainless Glass to Wall/Square Post Latch
- Use for Glass Pool Fence Gate or Glass Balustrade Gate
- Backing Plates 316 Stainless Steel
- Requires Gate to be drilled (2 x 12mm Holes, 20mm in from edge and 42mm apart)
- Suits 8, 10 and 12mm gates
- For best results leave a 9mm gap between the gate and Post/Wall