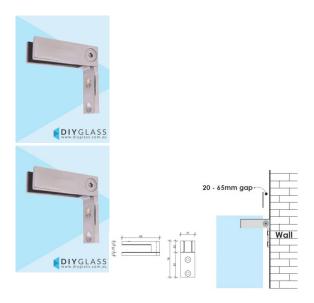

## Glass to Wall - Glass Brace for Stiffening Glass Pool Fences

Used as a rigidity brace on a glass pool fence.

- Glass to Wall/Post
- Use for Stiffening Glass Pool Fences
- Suitable for 12mm Glass
- Friction fixed so not holes in glass required.
- Made from solid 316 Grade Stainless
- Available in Mirror or Satin finish
- 2 screws required (sold separately)

## Description

Used as a rigidity brace on a glass pool fence or glass balustrade.

- · Glass to Wall/Post
- Use for Stiffening Glass Pool Fences
- Suitable for 12mm Glass
- Friction fixed so not holes in glass required.
- Made from solid 316 Grade Stainless
- Available in Mirror or Satin finish
- 2 screws required (sold separately)