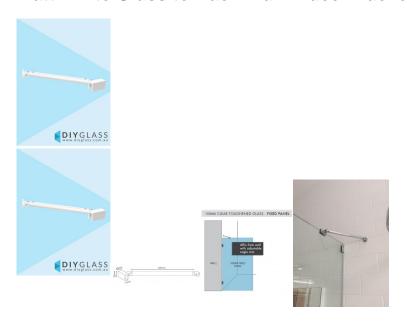

## Matt White Glass to Back Wall Brace Bracket

Used to stiffen and brace a Return/Fixed panel by tying it to the wall.

- Back Wall to Glass support arm
- Double adjustability for easy installation. Adjustable at wall & at glass
- Hidden fixing wall installation for a neat finish.
- Suitable for 8 and 10mm thick glass
- Compression/friction screws secure to the glass. No holes in glass required

## Description

Used to stiffen and brace a Return/Fixed panel by tying it to the wall.

· Back Wall to Glass support arm

- Double adjustability for easy installation. Adjustable at wall & at glassHidden fixing wall installation for a neat finish.
- Suitable for 8 and 10mm thick glass
- Compression/friction screws secure to the glass. No holes in glass required