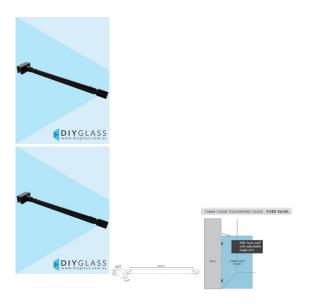

## Glass to Wall Adjustable Brace Bracket - Matt Black - For Glass Shower Screen

Used to stiffen and brace a Return/Fixed panel by tying it to the wall.

- · Wall to Glass support arm
- Matt Black Finish
- Double adjustability for easy installation. Adjustable at wall & at glass
- Hidden fixing wall installation for a neat finish.
- Suitable for 8 and 10mm thick glass
- Compression/friction screws secure to the glass. No holes in glass required
- Made from Brass

Description

Used to stiffen and brace a Return/Fixed panel by tying it to the wall.

- Wall to Glass support arm
- Matt Black Finish
- Double adjustability for easy installation. Adjustable at wall & at glass
  Hidden fixing wall installation for a neat finish.
- Suitable for 8 and 10mm thick glass
- Compression/friction screws secure to the glass. No holes in glass required
- Made from Brass