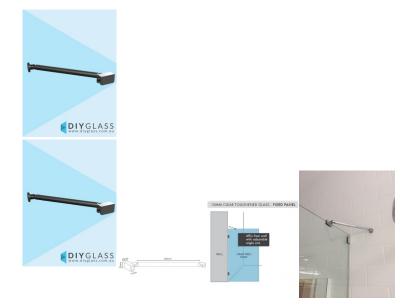

## **Gunmetal Grey Glass to Back Wall Brace Bracket**

Used to stiffen and brace a Return/Fixed panel by tying it to the wall.

- Back Wall to Glass support arm
- Double adjustability for easy installation. Adjustable at wall & at glass
- Hidden fixing wall installation for a neat finish.
- Suitable for 8 and 10mm thick glass
- · Compression/friction screws secure to the glass. No holes in glass required

Description

Used to stiffen and brace a Return/Fixed panel by tying it to the wall.

• Back Wall to Glass support arm

- Double adjustability for easy installation. Adjustable at wall & at glassHidden fixing wall installation for a neat finish.
- Suitable for 8 and 10mm thick glass
- Compression/friction screws secure to the glass. No holes in glass required