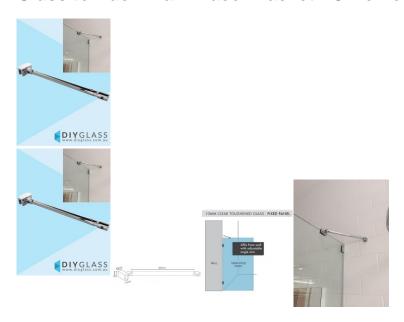

## Glass to Back Wall Brace Bracket - Chrome Plated - For Shower Screen

Used to stiffen and brace a Return/Fixed panel by tying it to the wall.

- Back Wall to Glass support arm
- Double adjustability for easy installation. Adjustable at wall & at glass
- Hidden fixing wall installation for a neat finish.
- Suitable for 8 and 10mm thick glass
- Compression/friction screws secure to the glass. No holes in glass required
- Made from Brass

Description

Used to stiffen and brace a Return/Fixed panel by tying it to the wall.

- Back Wall to Glass support armDouble adjustability for easy installation. Adjustable at wall & at glass
- Hidden fixing wall installation for a neat finish.Suitable for 8 and 10mm thick glass
- Compression/friction screws secure to the glass. No holes in glass required
- Made from Brass