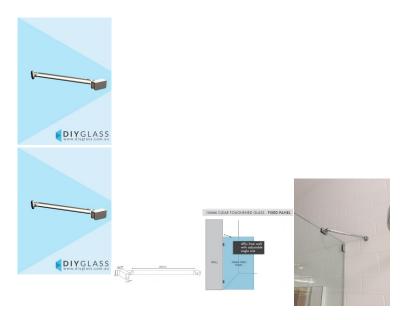

## **Brushed Nickel Glass to Back Wall Brace Bracket**

Used to stiffen and brace a Return/Fixed panel by tying it to the wall.

- Back Wall to Glass support arm
- Double adjustability for easy installation. Adjustable at wall & at glass
- Hidden fixing wall installation for a neat finish.
- Suitable for 8 and 10mm thick glass
- Compression/friction screws secure to the glass. No holes in glass required

## Description

Used to stiffen and brace a Return/Fixed panel by tying it to the wall.

· Back Wall to Glass support arm

- Double adjustability for easy installation. Adjustable at wall & at glassHidden fixing wall installation for a neat finish.
- Suitable for 8 and 10mm thick glass
- Compression/friction screws secure to the glass. No holes in glass required