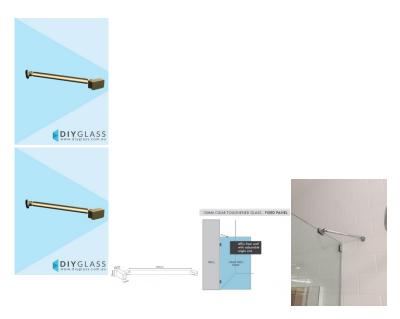

## Glass to Back Wall Brace Bracket - Brushed Brass / Gold - For Shower Screen

Used to stiffen and brace a Return/Fixed panel by tying it to the wall.

- Back Wall to Glass support arm
- Double adjustability for easy installation. Adjustable at wall & at glass
- Hidden fixing wall installation for a neat finish.
- Suitable for 8 and 10mm thick glass
- Compression/friction screws secure to the glass. No holes in glass required

## Description

Used to stiffen and brace a Return/Fixed panel by tying it to the wall.

- Back Wall to Glass support arm
  Double adjustability for easy installation. Adjustable at wall & at glass
  Hidden fixing wall installation for a neat finish.
  Suitable for 8 and 10mm thick glass

- Compression/friction screws secure to the glass. No holes in glass required

This shower screen support arm is also available in:

- Polished Chrome
- Matt BlackMatt White
- Brushed NickelGunmetal Grey