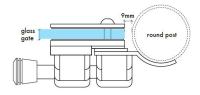

## Glass to Round Post Deluxe Gate Pool Fence Latch

- Glass to Round Post Deluxe Latch
- Use for Glass Pool Fence Gate or Glass Balustrade Gate
- Backing Plates are 316 Stainless Steel
- Latch is 316 Stainless Steel
- Requires Gate to be drilled (2 x 12mm Holes, 20mm in from edge and 42mm apart)
- Suits 8, 10 and 12mm gates
- For best results leave a 9mm gap between the gate and Post/Wall

Rating: Not Rated Yet

**Price** \$137.05

\$137.05

Ask a question about this product

Description

1 / 2

- Glass to Round Post Deluxe Latch
- Use for Glass Pool Fence Gate or Glass Balustrade Gate
- Backing Plates are 316 Stainless Steel
- Latch is 316 Stainless Steel
- Requires Gate to be drilled (2 x 12mm Holes, 20mm in from edge and 42mm apart)
  Suits 8, 10 and 12mm gates
- For best results leave a 9mm gap between the gate and Post/Wall