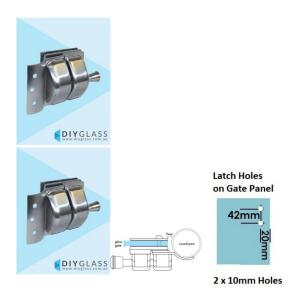

## Glass to Round Post Deluxe Gate Pool Fence Latch

- Glass to Round Post Deluxe Latch
- Use for Glass Pool Fence Gate or Glass Balustrade Gate
- Backing Plates are 316 Stainless Steel
- Latch is 316 Stainless Steel
- Requires Gate to be drilled (2 x 12mm Holes, 20mm in from edge and 42mm apart)
- Suits 8, 10 and 12mm gates
- For best results leave a 9mm gap between the gate and Post/Wall

Rating: Not Rated Yet

**Price** \$137.05

\$137.05

Ask a question about this product

Description

1 / 2

- Glass to Round Post Deluxe Latch
- Use for Glass Pool Fence Gate or Glass Balustrade Gate
- Backing Plates are 316 Stainless Steel
- Latch is 316 Stainless Steel
- Requires Gate to be drilled (2 x 12mm Holes, 20mm in from edge and 42mm apart)
  Suits 8, 10 and 12mm gates
- For best results leave a 9mm gap between the gate and Post/Wall