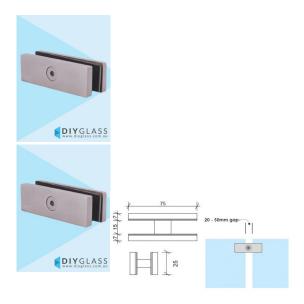

## Glass to Glass - Straight - Small - Glass Brace for Stiffening Glass Pool Fences

Used as a rigidity brace on a glass pool fence.

- Glass to Glass in a Straight Line
- Use for Stiffening Glass Pool Fences
- Suitable for 12mm Glass
- 75mm Long x 25mm Wide
- Minimum gap between glass panels is 20mm
- Maximum gap between glass panels is 50mm
- Friction fixed so not holes in glass required.
- Made from solid 316 Grade Stainless
- Available in Mirror or Satin finish

## Description

Used as a rigidity brace on a glass pool fence.

- Glass to Glass in a Straight Line
- Use for Stiffening Glass Pool Fences

- Suitable for 12mm Glass
- 75mm Long x 25mm Wide
- Minimum gap between glass panels is 20mm
  Maximum gap between glass panels is 50mm
- Friction fixed so not holes in glass required.
  Made from solid 316 Grade Stainless
- Available in Mirror or Satin finish