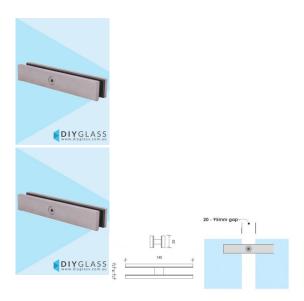

## Glass to Glass - Straight - Large - Glass Brace for Stiffening Glass Pool Fences

Used as a rigidity brace on a glass pool fence. or glass balustrade.

- Glass to Glass in a Straight Line
- Use for Stiffening Glass Pool Fences
- Suitable for 12mm Glass
- 140mm Long x 25mm Wide
- Minimum gap between glass panels is 20mm
- Maximum gap between glass panels is 95mm
- Friction fixed so not holes in glass required.
- Made from solid 316 Grade Stainless
- Available in Mirror or Satin finish

## Description

Used as a rigidity brace on a glass pool fence

- Glass to Glass in a Straight Line
- Use for Stiffening Glass Pool Fences

- Suitable for 12mm Glass
- 140mm Long x 25mm Wide
- Minimum gap between glass panels is 20mm
  Maximum gap between glass panels is 95mm
- Friction fixed so not holes in glass required.
  Made from solid 316 Grade Stainless
- Available in Mirror or Satin finish