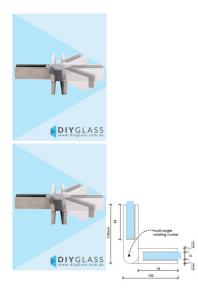

## **Glass to Glass - Swivel - Glass Brace for Stiffening Glass Pool Fences**

Used as a rigidity brace on a glass pool fence or glass balustrade.

- Glass to Glass at an odd angle Corner
- Use for Stiffening Glass Pool Fences
- Suitable for 12mm Glass
- Friction fixed so not holes in glass required.
- Made from solid 316 Grade Stainless
- Available in Mirror or Satin finish

## Description

Used as a rigidity brace on a glass pool fence or glass balustrade.

- Glass to Glass at an odd angle Corner
- Use for Stiffening Glass Pool Fences
- Suitable for 12mm Glass
- Friction fixed so not holes in glass required.
- Made from solid 316 Grade Stainless
- Available in Mirror or Satin finish