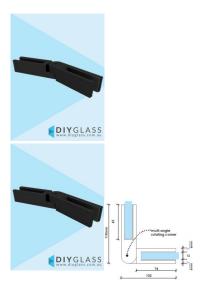

## Black Glass to Glass - Swivel - Glass Brace for Stiffening Glass Pool Fences

Used as a rigidity brace on a glass pool fence or glass balustrade.

- Black Glass to Glass at an odd angle Corner
- Use for Stiffening Glass Pool Fences
- Suitable for 12mm Glass
- Friction fixed so not holes in glass required.
- Made from Powder Coated solid 316 Grade Stainless

Suitable for installation of a Frameless Glass Pool Fence.

Rating: Not Rated Yet **Price** \$45.00

\$45.00

Ask a question about this product

## Description

Used as a rigidity brace on a glass pool fence or glass balustrade.

- Black Glass to Glass at an odd angle Corner
- Use for Stiffening Glass Pool Fences
- Suitable for 12mm Glass
- Friction fixed so not holes in glass required.
- Made from Powder Coated solid 316 Grade Stainless

Suitable for installation of a Frameless Glass Pool Fence.

1 / 2

2 / 2