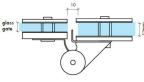

## **Glass to Glass Spring Hinge**

- Glass to Glass Gate Hinge
- Use for Glass Pool Fence Gate or Glass Balustrade Gate
- Suits 8 & 10mm Glass Gates
- Suits 12mm Hinge Panel
- 316 Grade Stainless
- Gate needs to be drilled with 4 x 10mm Holes (24mm in from the side and 47 apart)
- Hinge panel needs to be drilled 4 x 14mm Holes (40mm in from the side and 60mm apart)
- For best results allow for a 10mm gap between the hinge panel and gate

Rating: Not Rated Yet **Price** \$0.00

\$0.00

Ask a question about this product

Description

- Glass to Glass Gate Hinge
- Use for Glass Pool Fence Gate or Glass Balustrade Gate
- Suits 8 & 10mm Glass Gates
- Suits 12mm Hinge Panel
- 316 Grade Stainless
- Gate needs to be drilled with 4 x 10mm Holes (24mm in from the side and 47 apart)
- Hinge panel needs to be drilled 4 x 14mm Holes (40mm in from the side and 60mm apart)
- For best results allow for a 10mm gap between the hinge panel and gate