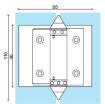

## **Glass to Glass Spring Hinge**

- Glass to Glass Gate Hinge
- Use for Glass Pool Fence Gate or Glass Balustrade Gate
- Suits 8 & 10mm Glass Gates
- Suits 12mm Hinge Panel
- 316 Grade Stainless
- Gate needs to be drilled with 4 x 10mm Holes (24mm in from the side and 47 apart)
- Hinge panel needs to be drilled 4 x 14mm Holes (40mm in from the side and 60mm apart)
- For best results allow for a 10mm gap between the hinge panel and gate

Rating: Not Rated Yet **Price** \$0.00

\$0.00

Ask a question about this product

Description

- Glass to Glass Gate Hinge
- Use for Glass Pool Fence Gate or Glass Balustrade Gate
- Suits 8 & 10mm Glass Gates
- Suits 12mm Hinge Panel
- 316 Grade Stainless
- Gate needs to be drilled with 4 x 10mm Holes (24mm in from the side and 47 apart)
- Hinge panel needs to be drilled 4 x 14mm Holes (40mm in from the side and 60mm apart)
- For best results allow for a 10mm gap between the hinge panel and gate