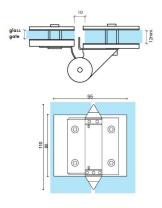

## **Glass to Glass Spring Hinge**

- Glass to Glass Gate Hinge
- Use for Glass Pool Fence Gate or Glass Balustrade Gate
- Suits 8 & 10mm Glass Gates
- Suits 12mm Hinge Panel
- 316 Grade Stainless
- Gate needs to be drilled with 4 x 10mm Holes (24mm in from the side and 47 apart)
- Hinge panel needs to be drilled 4 x 14mm Holes (40mm in from the side and 60mm apart)
- For best results allow for a 10mm gap between the hinge panel and gate

Rating: Not Rated Yet **Price** \$0.00

\$0.00

Ask a question about this product

Description

- Glass to Glass Gate Hinge
- Use for Glass Pool Fence Gate or Glass Balustrade Gate
- Suits 8 & 10mm Glass Gates
- Suits 12mm Hinge Panel
- 316 Grade Stainless
- Gate needs to be drilled with 4 x 10mm Holes (24mm in from the side and 47 apart)
- Hinge panel needs to be drilled 4 x 14mm Holes (40mm in from the side and 60mm apart)
- For best results allow for a 10mm gap between the hinge panel and gate