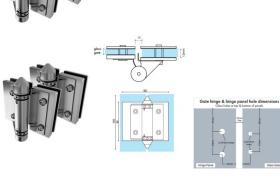

## **Satin Stainless Glass to Glass Spring Hinge**

- Glass to Glass Gate Hinge
- Use for Glass Pool Fence Gate or Glass Balustrade Gate
- Suits 8 & 10mm Glass Gates
- Suits 12mm Hinge Panel
- 316 Grade Stainless
- Gate needs to be drilled with 4 x 10mm Holes (24mm in from the side and 47 apart)
- Hinge panel needs to be drilled 4 x 14mm Holes (40mm in from the side and 60mm apart)
- For best results allow for a 10mm gap between the hinge panel and gate

## Description

- Glass to Glass Gate Hinge
- Use for Glass Pool Fence Gate or Glass Balustrade Gate
- Suits 8 & 10mm Glass Gates
- Suits 12mm Hinge Panel
- 316 Grade Stainless
- Gate needs to be drilled with 4 x 10mm Holes (24mm in from the side and 47 apart)
- Hinge panel needs to be drilled 4 x 14mm Holes (40mm in from the side and 60mm apart)
- For best results allow for a 10mm gap between the hinge panel and gate