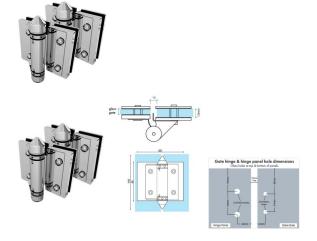

## **Polished Stainless Glass to Glass Spring Hinge**

- Glass to Glass Gate Hinge
- Use for Glass Pool Fence Gate or Glass Balustrade Gate
- Suits 8 & 10mm Glass Gates
- Suits 12mm Hinge Panel
- 316 Grade Stainless
- Gate needs to be drilled with 4 x 10mm Holes (24mm in from the side and 47 apart)
- Hinge panel needs to be drilled 4 x 14mm Holes (40mm in from the side and 60mm apart)
- For best results allow for a 10mm gap between the hinge panel and gate

## Description

- Glass to Glass Gate Hinge
- Use for Glass Pool Fence Gate or Glass Balustrade Gate
- Suits 8 & 10mm Glass Gates
- Suits 12mm Hinge Panel
- 316 Grade Stainless
- Gate needs to be drilled with 4 x 10mm Holes (24mm in from the side and 47 apart)
- Hinge panel needs to be drilled 4 x 14mm Holes (40mm in from the side and 60mm apart)
- For best results allow for a 10mm gap between the hinge panel and gate