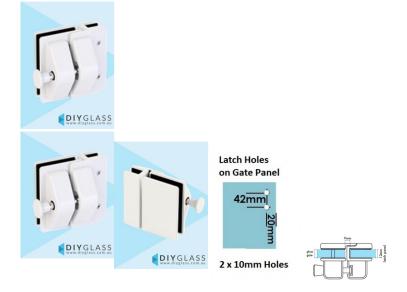

## White Stainless Glass to Glass Pool Fence Deluxe Latch

- Deluxe Matt White Glass to Glass Latch Straight Line
- Use for Glass Pool Fence Gate or Glass Balustrade Gate
- Both Backing plates and latch are 316 Stainless Steel
- Requires Gate to be drilled (2 x 10mm Holes, 20mm in from edge and 42mm apart)
- Latch Panel must be 12mm No holes required
- Suits 8, 10 and 12mm gates
- · For best results leave a 9mm gap between the gate and latch panel

View Technical Drawings Here

View Installation Instructions Here

Rating: Not Rated Yet **Price** \$130.00

\$130.00

Ask a question about this product

Description

- Deluxe Matt White Glass to Glass Latch Straight Line
- Use for Glass Pool Fence Gate or Glass Balustrade Gate
- Both Backing plates and latch are 316 Stainless Steel
- Requires Gate to be drilled (2 x 10mm Holes, 20mm in from edge and 42mm apart)
- · Latch Panel must be 12mm No holes required
- Suits 8, 10 and 12mm gates
- · For best results leave a 9mm gap between the gate and latch panel