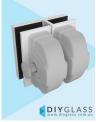

## Matt White Glass to Glass Pool Fence Latch

- Matt White Glass to Glass Latch Straight Line
- Use for Glass Pool Fence Gate or Glass Balustrade Gate
- Backing Plates are powder coated 316 Stainless Steel
- Economy Latch is Black Polymer
- Requires Gate to be drilled (2 x 10mm Holes, 20mm in from edge and 42mm apart)
- Latch Panel must be 12mm No holes required
- Suits 8, 10 and 12mm gates
- For best results leave a 9mm gap between the gate and latch panel

## Description

- Matt White Glass to Glass Latch Straight Line
- Use for Glass Pool Fence Gate or Glass Balustrade Gate
- Backing Plates are powder coated 316 Stainless Steel
- Economy Latch is Black Polymer
- Requires Gate to be drilled (2 x 10mm Holes, 20mm in from edge and 42mm apart)
- Latch Panel must be 12mm No holes required
- Suits 8, 10 and 12mm gates
- For best results leave a 9mm gap between the gate and latch panel