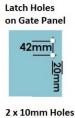

## Matt White Glass to Glass Pool Fence Latch

- Matt White Glass to Glass Latch Straight Line
- Use for Glass Pool Fence Gate or Glass Balustrade Gate
- Backing Plates are powder coated 316 Stainless Steel
- Economy Latch is Black Polymer
- Requires Gate to be drilled (2 x 10mm Holes, 20mm in from edge and 42mm apart)
- Latch Panel must be 12mm No holes required
- Suits 8, 10 and 12mm gates
- For best results leave a 9mm gap between the gate and latch panel

## Description

- Matt White Glass to Glass Latch Straight Line
- Use for Glass Pool Fence Gate or Glass Balustrade Gate
- Backing Plates are powder coated 316 Stainless Steel
- Economy Latch is Black Polymer
- Requires Gate to be drilled (2 x 10mm Holes, 20mm in from edge and 42mm apart)
- Latch Panel must be 12mm No holes required
- Suits 8, 10 and 12mm gates
- For best results leave a 9mm gap between the gate and latch panel