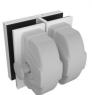

## Matt White Glass to Glass Pool Fence Latch

- Matt White Glass to Glass Latch Straight Line
- Use for Glass Pool Fence Gate or Glass Balustrade Gate
- Backing Plates are powder coated 316 Stainless Steel
- Economy Latch is Black Polymer
- Requires Gate to be drilled (2 x 10mm Holes, 20mm in from edge and 42mm apart)
- Latch Panel must be 12mm No holes required
- Suits 8, 10 and 12mm gates
- For best results leave a 9mm gap between the gate and latch panel

## Description

- Matt White Glass to Glass Latch Straight Line
- Use for Glass Pool Fence Gate or Glass Balustrade Gate
- Backing Plates are powder coated 316 Stainless Steel
- Economy Latch is Black Polymer
- Requires Gate to be drilled (2 x 10mm Holes, 20mm in from edge and 42mm apart)
- Latch Panel must be 12mm No holes required
- Suits 8, 10 and 12mm gates
- For best results leave a 9mm gap between the gate and latch panel