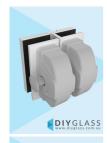

## Matt White Glass to Glass Pool Fence Latch

- Matt White Glass to Glass Latch Straight Line
- Use for Glass Pool Fence Gate or Glass Balustrade Gate
- Backing Plates are powder coated 316 Stainless Steel
- Economy Latch is Black Polymer
- Requires Gate to be drilled (2 x 10mm Holes, 20mm in from edge and 42mm apart)
- Latch Panel must be 12mm No holes required
- Suits 8, 10 and 12mm gates
- For best results leave a 9mm gap between the gate and latch panel

## Description

- Matt White Glass to Glass Latch Straight Line
- Use for Glass Pool Fence Gate or Glass Balustrade Gate
- Backing Plates are powder coated 316 Stainless Steel
- Economy Latch is Black Polymer
- Requires Gate to be drilled (2 x 10mm Holes, 20mm in from edge and 42mm apart)
- Latch Panel must be 12mm No holes required
- Suits 8, 10 and 12mm gates
- For best results leave a 9mm gap between the gate and latch panel