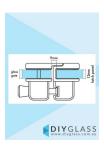

## Matt White Glass to Glass Pool Fence Latch

- Matt White Glass to Glass Latch Straight Line
- Use for Glass Pool Fence Gate or Glass Balustrade Gate
- Backing Plates are powder coated 316 Stainless Steel
- Economy Latch is Black Polymer
- Requires Gate to be drilled (2 x 10mm Holes, 20mm in from edge and 42mm apart)
- Latch Panel must be 12mm No holes required
- Suits 8, 10 and 12mm gates
- For best results leave a 9mm gap between the gate and latch panel

## Description

- Matt White Glass to Glass Latch Straight Line
- Use for Glass Pool Fence Gate or Glass Balustrade Gate
- Backing Plates are powder coated 316 Stainless Steel
- Economy Latch is Black Polymer
- Requires Gate to be drilled (2 x 10mm Holes, 20mm in from edge and 42mm apart)
- Latch Panel must be 12mm No holes required
- Suits 8, 10 and 12mm gates
- For best results leave a 9mm gap between the gate and latch panel