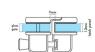

## Black Stainless Glass to Glass Pool Fence Deluxe Latch

- Deluxe Matt Black Glass to Glass Latch Straight Line
- Use for Glass Pool Fence Gate or Glass Balustrade Gate
- Both Backing plates and latch are 316 Stainless Steel
- Requires Gate to be drilled (2 x 10mm Holes, 20mm in from edge and 42mm apart)
- Latch Panel must be 12mm No holes required
- Suits 8, 10 and 12mm gates
- For best results leave a 9mm gap between the gate and latch panel

## Description

- Deluxe Matt Black Glass to Glass Latch Straight Line
- Use for Glass Pool Fence Gate or Glass Balustrade Gate
- Both Backing plates and latch are 316 Stainless Steel
- Requires Gate to be drilled (2 x 10mm Holes, 20mm in from edge and 42mm apart)
- Latch Panel must be 12mm No holes required
- Suits 8, 10 and 12mm gates
- For best results leave a 9mm gap between the gate and latch panel