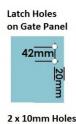

## Black Stainless Glass to Glass Pool Fence Deluxe Latch

- Deluxe Matt Black Glass to Glass Latch Straight Line
- Use for Glass Pool Fence Gate or Glass Balustrade Gate
- Both Backing plates and latch are 316 Stainless Steel
- Requires Gate to be drilled (2 x 10mm Holes, 20mm in from edge and 42mm apart)
- Latch Panel must be 12mm No holes required
- Suits 8, 10 and 12mm gates
- For best results leave a 9mm gap between the gate and latch panel

## Description

- Deluxe Matt Black Glass to Glass Latch Straight Line
- Use for Glass Pool Fence Gate or Glass Balustrade Gate
- Both Backing plates and latch are 316 Stainless Steel
- Requires Gate to be drilled (2 x 10mm Holes, 20mm in from edge and 42mm apart)
- Latch Panel must be 12mm No holes required
- Suits 8, 10 and 12mm gates
- For best results leave a 9mm gap between the gate and latch panel