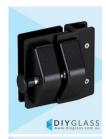

## Black Stainless Glass to Glass Pool Fence Deluxe Latch

- Deluxe Matt Black Glass to Glass Latch Straight Line
- Use for Glass Pool Fence Gate or Glass Balustrade Gate
- Both Backing plates and latch are 316 Stainless Steel
- Requires Gate to be drilled (2 x 10mm Holes, 20mm in from edge and 42mm apart)
- Latch Panel must be 12mm No holes required
- Suits 8, 10 and 12mm gates
- For best results leave a 9mm gap between the gate and latch panel

## Description

- Deluxe Matt Black Glass to Glass Latch Straight Line
- Use for Glass Pool Fence Gate or Glass Balustrade Gate
- Both Backing plates and latch are 316 Stainless Steel
- Requires Gate to be drilled (2 x 10mm Holes, 20mm in from edge and 42mm apart)
- Latch Panel must be 12mm No holes required
- Suits 8, 10 and 12mm gates
- For best results leave a 9mm gap between the gate and latch panel