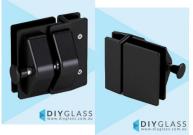

## Black Stainless Glass to Glass Pool Fence Deluxe Latch

- Deluxe Matt Black Glass to Glass Latch Straight Line
- Use for Glass Pool Fence Gate or Glass Balustrade Gate
- Both Backing plates and latch are 316 Stainless Steel
- Requires Gate to be drilled (2 x 10mm Holes, 20mm in from edge and 42mm apart)
- Latch Panel must be 12mm No holes required
- Suits 8, 10 and 12mm gates
- For best results leave a 9mm gap between the gate and latch panel

## Description

- Deluxe Matt Black Glass to Glass Latch Straight Line
- Use for Glass Pool Fence Gate or Glass Balustrade Gate
- Both Backing plates and latch are 316 Stainless Steel
- Requires Gate to be drilled (2 x 10mm Holes, 20mm in from edge and 42mm apart)
- Latch Panel must be 12mm No holes required
- Suits 8, 10 and 12mm gates
- For best results leave a 9mm gap between the gate and latch panel