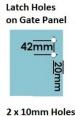

## Matt Black Glass to Glass Pool Fence Latch

- Black Glass to Glass Latch Straight Line
- Use for Glass Pool Fence Gate or Glass Balustrade Gate
- Backing Plates are powder coated 316 Stainless Steel
- Economy Latch is Black Polymer
- Requires Gate to be drilled (2 x 10mm Holes, 20mm in from edge and 42mm apart)
- Latch Panel must be 12mm No holes required
- Suits 8, 10 and 12mm gates
- For best results leave a 9mm gap between the gate and latch panel

## Description

- Black Glass to Glass Latch Straight Line
- Use for Glass Pool Fence Gate or Glass Balustrade Gate
- Backing Plates are powder coated 316 Stainless Steel
- Economy Latch is Black Polymer
- Requires Gate to be drilled (2 x 10mm Holes, 20mm in from edge and 42mm apart)
- Latch Panel must be 12mm No holes required
- Suits 8, 10 and 12mm gates
- For best results leave a 9mm gap between the gate and latch panel