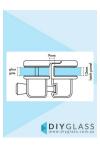

## Matt Black Glass to Glass Pool Fence Latch

- Black Glass to Glass Latch Straight Line
- Use for Glass Pool Fence Gate or Glass Balustrade Gate
- Backing Plates are powder coated 316 Stainless Steel
- Economy Latch is Black Polymer
- Requires Gate to be drilled (2 x 10mm Holes, 20mm in from edge and 42mm apart)
- Latch Panel must be 12mm No holes required
- Suits 8, 10 and 12mm gates
- For best results leave a 9mm gap between the gate and latch panel

## Description

- Black Glass to Glass Latch Straight Line
- Use for Glass Pool Fence Gate or Glass Balustrade Gate
- Backing Plates are powder coated 316 Stainless Steel
- Economy Latch is Black Polymer
- Requires Gate to be drilled (2 x 10mm Holes, 20mm in from edge and 42mm apart)
- Latch Panel must be 12mm No holes required
- Suits 8, 10 and 12mm gates
- For best results leave a 9mm gap between the gate and latch panel