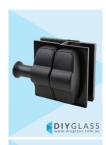

## Matt Black Glass to Glass Pool Fence Latch

- Black Glass to Glass Latch Straight Line
- Use for Glass Pool Fence Gate or Glass Balustrade Gate
- Backing Plates are powder coated 316 Stainless Steel
- Economy Latch is Black Polymer
- Requires Gate to be drilled (2 x 10mm Holes, 20mm in from edge and 42mm apart)
- Latch Panel must be 12mm No holes required
- Suits 8, 10 and 12mm gates
- For best results leave a 9mm gap between the gate and latch panel

## Description

- Black Glass to Glass Latch Straight Line
- Use for Glass Pool Fence Gate or Glass Balustrade Gate
- Backing Plates are powder coated 316 Stainless Steel
- Economy Latch is Black Polymer
- Requires Gate to be drilled (2 x 10mm Holes, 20mm in from edge and 42mm apart)
- Latch Panel must be 12mm No holes required
- Suits 8, 10 and 12mm gates
- For best results leave a 9mm gap between the gate and latch panel