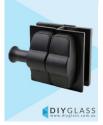

## Matt Black Glass to Glass Pool Fence Latch

- Black Glass to Glass Latch Straight Line
- Use for Glass Pool Fence Gate or Glass Balustrade Gate
- Backing Plates are powder coated 316 Stainless Steel
- Economy Latch is Black Polymer
- Requires Gate to be drilled (2 x 10mm Holes, 20mm in from edge and 42mm apart)
- Latch Panel must be 12mm No holes required
- Suits 8, 10 and 12mm gates
- For best results leave a 9mm gap between the gate and latch panel

## Description

- Black Glass to Glass Latch Straight Line
- Use for Glass Pool Fence Gate or Glass Balustrade Gate
- Backing Plates are powder coated 316 Stainless Steel
- Economy Latch is Black Polymer
- Requires Gate to be drilled (2 x 10mm Holes, 20mm in from edge and 42mm apart)
- Latch Panel must be 12mm No holes required
- Suits 8, 10 and 12mm gates
- For best results leave a 9mm gap between the gate and latch panel