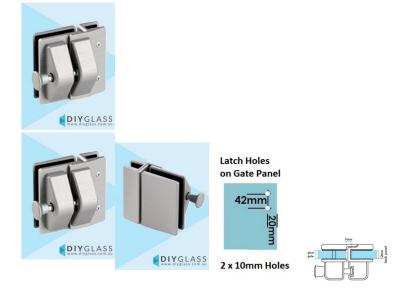

## Satin Stainless Glass to Glass Pool Fence Deluxe Latch

- Deluxe Satin Stainless Glass to Glass Latch Straight Line
- Use for Glass Pool Fence Gate or Glass Balustrade Gate
- Both Backing plates and latch are 316 Stainless Steel
- Requires Gate to be drilled (2 x 10mm Holes, 20mm in from edge and 42mm apart)
- Latch Panel must be 12mm No holes required
- Suits 8, 10 and 12mm gates
- For best results leave a 9mm gap between the gate and latch panel

View Technical Drawings Here

View Installation Instructions Here

Rating: Not Rated Yet **Price** \$125.00

\$125.00

Ask a question about this product

Description

- Deluxe Satin Stainless Glass to Glass Latch Straight Line
- Use for Glass Pool Fence Gate or Glass Balustrade Gate
- Both Backing plates and latch are 316 Stainless Steel
- Requires Gate to be drilled (2 x 10mm Holes, 20mm in from edge and 42mm apart)
- Latch Panel must be 12mm No holes required
- Suits 8, 10 and 12mm gates
- · For best results leave a 9mm gap between the gate and latch panel