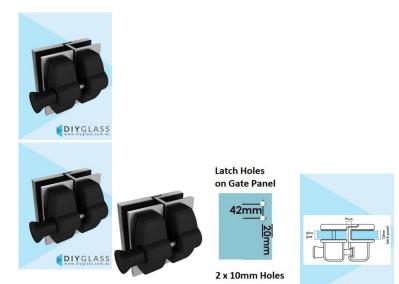

## Satin Stainless Glass to Glass Pool Fence Economy Latch

- Satin Stainless Glass to Glass Latch Straight Line
- Use for Glass Pool Fence Gate or Glass Balustrade Gate
- Backing Plates are 316 Stainless Steel
- Economy Latch is Black Polymer
- Requires Gate to be drilled (2 x 10mm Holes, 20mm in from edge and 42mm apart)
- Latch Panel must be 12mm No holes required
- Suits 8, 10 and 12mm gates
- For best results leave a 9mm gap between the gate and latch panel

## Description

- Satin Stainless Glass to Glass Latch Straight Line
- Use for Glass Pool Fence Gate or Glass Balustrade Gate
- Backing Plates are 316 Stainless Steel
- Economy Latch is Black Polymer
- Requires Gate to be drilled (2 x 10mm Holes, 20mm in from edge and 42mm apart)
- Latch Panel must be 12mm No holes required
- Suits 8, 10 and 12mm gates
- For best results leave a 9mm gap between the gate and latch panel