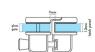

## Polished Stainless Glass to Glass Pool Fence Deluxe Latch

- Deluxe Polished Stainless Glass to Glass Latch Straight Line
- Use for Glass Pool Fence Gate or Glass Balustrade Gate
- Both Backing plates and latch are 316 Stainless Steel
- Requires Gate to be drilled (2 x 10mm Holes, 20mm in from edge and 42mm apart)
- Latch Panel must be 12mm No holes required
- Suits 8, 10 and 12mm gates
- For best results leave a 9mm gap between the gate and latch panel

## Description

- Deluxe Polished Stainless Glass to Glass Latch Straight Line
- Use for Glass Pool Fence Gate or Glass Balustrade Gate
- Both Backing plates and latch are 316 Stainless Steel
- Requires Gate to be drilled (2 x 10mm Holes, 20mm in from edge and 42mm apart)
- Latch Panel must be 12mm No holes required
- Suits 8, 10 and 12mm gates
- For best results leave a 9mm gap between the gate and latch panel