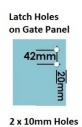

## Polished Stainless Glass to Glass Pool Fence Deluxe Latch

- Deluxe Polished Stainless Glass to Glass Latch Straight Line
- Use for Glass Pool Fence Gate or Glass Balustrade Gate
- Both Backing plates and latch are 316 Stainless Steel
- Requires Gate to be drilled (2 x 10mm Holes, 20mm in from edge and 42mm apart)
- Latch Panel must be 12mm No holes required
- Suits 8, 10 and 12mm gates
- For best results leave a 9mm gap between the gate and latch panel

## Description

- Deluxe Polished Stainless Glass to Glass Latch Straight Line
- Use for Glass Pool Fence Gate or Glass Balustrade Gate
- Both Backing plates and latch are 316 Stainless Steel
- Requires Gate to be drilled (2 x 10mm Holes, 20mm in from edge and 42mm apart)
- Latch Panel must be 12mm No holes required
- Suits 8, 10 and 12mm gates
- For best results leave a 9mm gap between the gate and latch panel