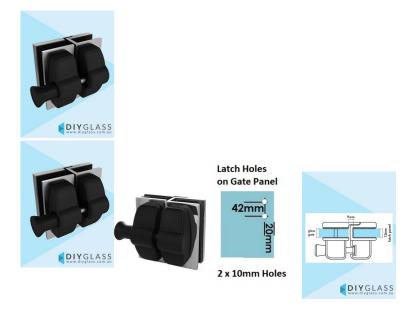

#### **Key Features:**

- Durable Backing Plates: Made from premium 316 Stainless Steel for enhanced strength and corrosion resistance.
- Economy Latch Option: Features a cost-effective black polymer latch for an affordable yet reliable solution.
- Gate Drilling Required: Requires two 10mm holes drilled in the gate (20mm from the edge, 42mm apart).
- Latch Panel: No holes required for the latch panel, making installation easier and cleaner.
- Compatibility: Suits 8mm, 10mm, and 12mm glass gates, offering versatility in a range of applications.
- Optimal Installation Gap: For best performance, leave a 9mm gap between the gate and latch panel to ensure smooth operation.