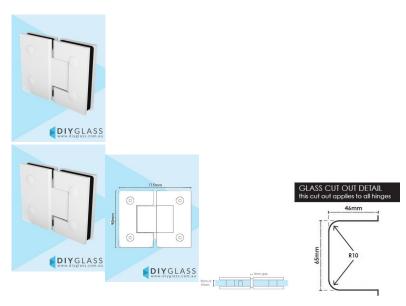

## Matt White Glass to Glass Shower Screen Door Hinge

## 2 required per door

- Glass to Glass Hinge
- Matt White Finish
- Square Finish Edges
- Suitable for 8mm & 10mm Glass
- "D" Style Glass Cutouts
- Self Closing from approximately 25 Degrees
- Dual Action opens inwards and outwards (90 Degrees inwards and Outwards)
- Will hold door at 90 degrees inwards, 90 Degree Outwards and 180 Degrees closed.
- Made from solid brass
- Allen Key & Gaskets included

Maximum Door Weight when 2 hinges used is 35kg

Maximum Door Width when 2 hinges used is 800mm

This glass shower screen door hinge is also available in:

- Polished Chrome
- Matt Black
- Brushed Nickel
- Brushed Brass/Gold
- Gunmetal Grey