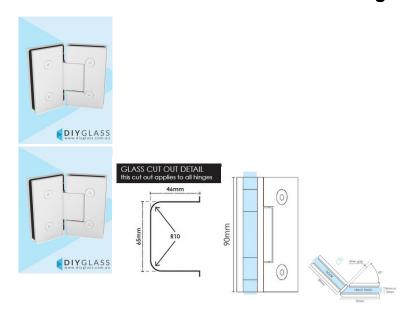

#### 2 required per door

- 135 Degree Glass to Glass Hinge
- Matt White Finish
- Square Finish Edges
- Suitable for 8mm & 10mm Glass
- "D" Style Glass Cutouts
- Self Closing from approximately 25 Degrees
- Dual Action opens inwards and outwards
- Made from solid brass

### **Custom Mitre cut glass required for Hinge Panel**

Maximum Door Weight when 2 hinges used is 35kg

Maximum Door Width when 2 hinges used is 800mm

This glass 135 degree shower screen door hinge is also available in:

#### 2 required per door

- 135 Degree Glass to Glass Hinge
- Matt White Finish
- Square Finish Edges
- Suitable for 8mm & 10mm Glass
- "D" Style Glass Cutouts
- Self Closing from approximately 25 Degrees
- Dual Action opens inwards and outwards
- · Made from solid brass

## **Custom Mitre cut glass required for Hinge Panel**

Maximum Door Weight when 2 hinges used is 35kg

Maximum Door Width when 2 hinges used is 800mm

This glass 135 degree shower screen door hinge is also available in: