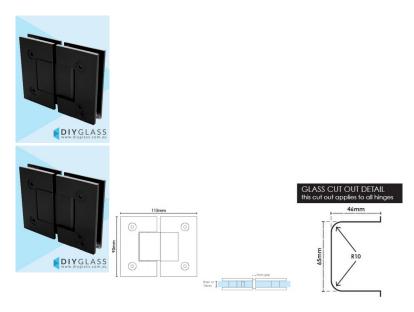

## Glass to Glass Matt Black Shower Screen Door Hinge

2 required per door

- Glass to Glass Hinge
- Matt Black Finish
- Square Finish Edges
- Suitable for 8mm & 10mm Glass
- "D" Style Glass Cutouts
- Self Closing from approximately 25 Degrees
- Dual Action opens inwards and outwards
- Made from solid brass
- Allen Key & Gaskets included

Maximum Door Weight when 2 hinges used is 35kg

Maximum Door Width when 2 hinges used is 800mm

This glass shower screen door hinge is also available in:

- Polished Chrome
- Matt White
- Brushed Nickel
- Brushed Brass/Gold
- Gunmetal Grey

## 2 required per door

- Glass to Glass Hinge
- Matt Black Finish
- Square Finish Edges
- Suitable for 8mm & 10mm Glass
- "D" Style Glass Cutouts
- Self Closing from approximately 25 Degrees
  Dual Action opens inwards and outwards
  Made from solid brass

- Allen Key & Gaskets included

Maximum Door Weight when 2 hinges used is 35kg

Maximum Door Width when 2 hinges used is 800mm

This glass shower screen door hinge is also available in:

- Polished Chrome
- Matt White
- Brushed Nickel
- Brushed Brass/GoldGunmetal Grey