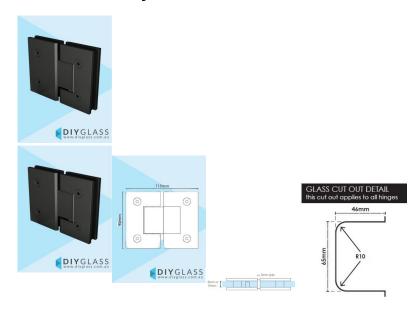

## 2 required per door

- · Glass to Glass Hinge
- · Gunmetal Grey Finish
- Square Finish Edges
- Suitable for 8mm & 10mm Glass
- "D" Style Glass Cutouts
- Self Closing from approximately 25 Degrees
- Dual Action opens inwards and outwards (90 Degrees inwards and Outwards)
- Will hold door at 90 degrees inwards, 90 Degree Outwards and 180 Degrees closed.
- Made from solid brass
- Allen Key & Gaskets included

Maximum Door Weight when 2 hinges used is 35kg

Maximum Door Width when 2 hinges used is 800mm

This glass shower screen door hinge is also available in:

- Polished Chrome
- Matt Black
- Matt White
- Brushed Nickel
- Brushed Brass/Gold