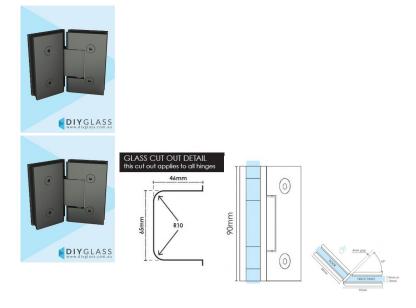

# **Gunmetal Grey Glass Shower Screen 135 Degree Door Hinge**

### 2 required per door

- 135 Degree Glass to Glass Hinge
- Gunmetal Grey Finish
- Square Finish Edges
- Suitable for 8mm & 10mm Glass
- "D" Style Glass Cutouts
- Self Closing from approximately 25 Degrees
- Dual Action opens inwards and outwards
- Made from solid brass

### Custom Mitre cut glass required for Hinge Panel

Maximum Door Weight when 2 hinges used is 35kg

Maximum Door Width when 2 hinges used is 800mm

This glass 135 degree shower screen door hinge is also available in:

# 2 required per door

- 135 Degree Glass to Glass Hinge
- Gunmetal Grey Finish
- Square Finish Edges
- Suitable for 8mm & 10mm Glass
- "D" Style Glass Cutouts
- Self Closing from approximately 25 Degrees
- Dual Action opens inwards and outwards
- Made from solid brass

# Custom Mitre cut glass required for Hinge Panel

Maximum Door Weight when 2 hinges used is 35kg

Maximum Door Width when 2 hinges used is 800mm

This glass 135 degree shower screen door hinge is also available in: