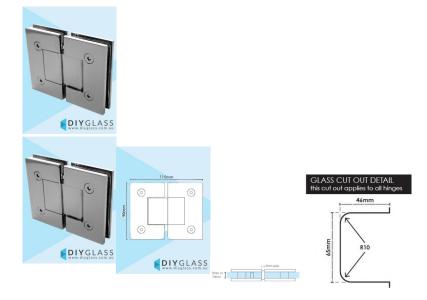

## 2 required per door

- Glass to Glass Hinge
- Chrome Plated Finish
- Square Finish Edges
- Suitable for 8mm & 10mm Glass
- "D" Style Glass Cutouts
- Self Closing from approximately 25 Degrees
- Dual Action opens inwards and outwards (90 Degrees inwards and Outwards)
- Will hold door at 90 degrees inwards, 90 Degree Outwards and 180 Degrees closed.
- Made from solid brass
- Allen Key & Gaskets included

Maximum Door Weight when 2 hinges used is 35kg

Maximum Door Width when 2 hinges used is 800mm

This glass shower screen door hinge is also available in:

- Matt Black
- <u>Matt White</u>
- Brushed Nickel
- Brushed Brass/Gold
- <u>Gunmetal Grey</u>